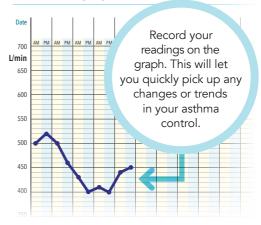

#### How to use your peak flow and symptom diary and graph

Measure your peak flow every day, morning and night before taking your asthma medicine. Record the highest of three peak flow readings and how you are feeling in the daily diary.

#### Peak flow diary (2 WEEKS)

| Date | AM  | PM  | Comments                       |
|------|-----|-----|--------------------------------|
| 1/4  | 500 | 520 | Feeling good today             |
| 2/4  | 500 | 460 | Sore throat/getting a cold     |
| 3/4  | 430 | 400 | Need my reliever inhaler       |
| 4/4  | 410 | 400 | Still needing reliever inhaler |
| 5/5  | 440 | 450 | Feeling a little better        |
|      |     |     |                                |
|      |     |     |                                |

Get to know your asthma. Know when it's changing and when you need to take action.

| Date | AM    | PM | Comments |
|------|-------|----|----------|
| Duto | 71111 |    | Commonic |
|      |       |    |          |
|      |       |    |          |
|      |       |    |          |
|      |       |    |          |
|      |       |    |          |
|      |       |    |          |
|      |       |    |          |
|      |       |    |          |
|      |       |    |          |
|      |       |    |          |
|      |       |    |          |
|      |       |    |          |
|      |       |    |          |
|      |       |    |          |
|      |       |    |          |
|      |       |    |          |
|      |       |    |          |
|      |       |    |          |
|      |       |    |          |
|      |       |    |          |
|      |       |    |          |
|      |       |    |          |