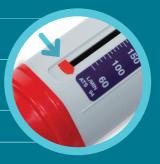

#### How to use your peak flow meter

- 1 Sit or stand up straight.
- 2 Slide the marker of the peak flow meter to the starting point of the numbered scale.
- **3** Hold the meter level.
- 4 Keep fingers clear of the marker.
- 5 Take a deep breath in.
- 6 Place the mouthpiece in your mouth, between your teeth. Close your lips around it.
- **7** Blow out ("huff") as hard and fast as you can.
- 8 Note the reading.
- 9 Repeat steps 2 8, two more times.
- 10 Record the highest of the three readings in the diary.
- 11 Record this reading as a large dot on the chart.

  Each square on the chart represents 10 on your peak flow meter.